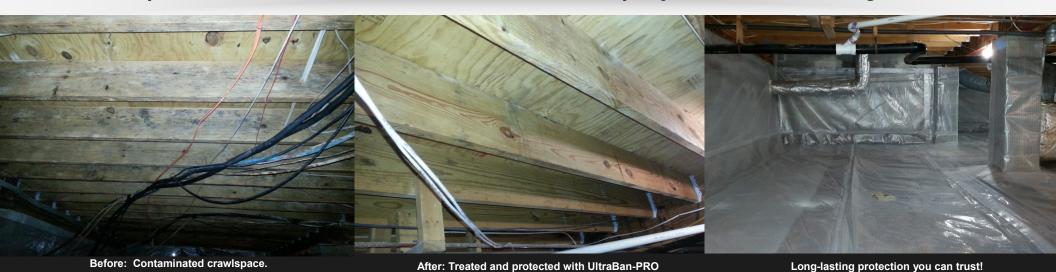

# **Prevention is Key**

Experienced professionals know—Control the moisture, control the mildew. UltraBan-PRO was specifically engineered to control moisture absorption—while still allowing the surface to breathe. It's advanced infusion film chemistry bonds with the surface, creating an invisible barrier of protection against fungal/mildew growth.

# **Proven Moisture Management**

HomeWood Solutions is proud to provide the most effective products to enhance your crawlspace program. The Ultra System is easy to use, designed with the applicator in mind. Our crawlspace products contain no VOC's, and are designed to decrease harmful chemical exposure to the applicator in poorly ventilated areas.

# Why Choose PRO?

UltraBan-PRO stays where it's applied; enhancing product absorption. This allows for continued odor control and maximum protection. Real-time field results guarantee long-lasting protection against fungal/ mildew growth.