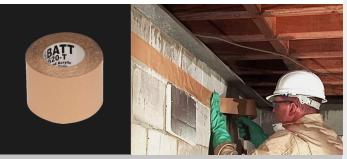

# **Check Out Our Other Great Crawlspace Products!**

HIBATT TAPE

- The strongest 4" double sided tape!
- Securely holds poly to wall- Eliminates the need for dangerous spray adhesive.
- Creates a vapor barrier seal.