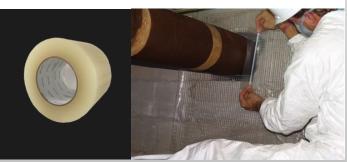

#### \*NEW AND IMPROVED 4" CLEAR SPLICING TAPE!

- Create a seamless seal for protection and visual appeal
- Easy tear serrated edges— NO Finger Slicing Box Cutters!